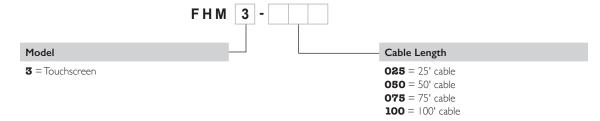

Audible Alarm indication
- Messaging Identifying Alarm Type
- Purge Activation Button and On-screen Visual Purge Indication
- USB Type C Connect to PC with Intuitive Graphical User Interface Dashboard
- Used with AVC6000 AccuValve

Assembled in the USA.

### **Specifications**

ELECTRICAL

The FHM3 is powered by the AVC6000 Control Module using a factory provided cable.

**Configuration Port** Easily accessible USB Type C protected by

removable rubber plug

electrical box, usually provided on the

fume hood

ENVIRONMENTAL

Temperature

Operating -4° to 158° F (-20° to 70° C) Storage -22° to 176° F (-30° to 80° C)

MATERIALS OF CONSTRUCTION

Physical Construction ABS plastic enclosure and mounting plate,

UL94 V-0, RoHS compliant

## FHM3 Touchscreen Fume Hood Monitor **Ordering Guide**