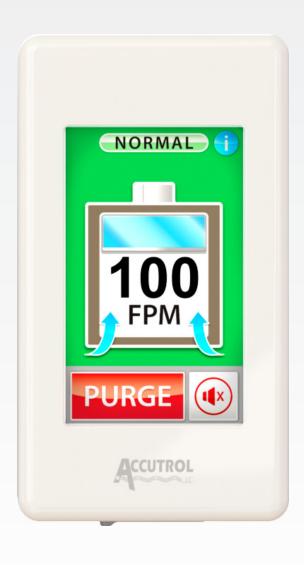

# The Accutrol Touchscreen Fume Hood Monitor provides unique benefits!

- For use with AVC Fume Hood Control System
- Touchscreen Display
- Face Velocity or Airflow Volume Indication
- Alarms and Setback Messages
- Visual Alarm Indication
- Audible Alarm indication
- Messaging Identifying Alarm Type
- Purge Activation Button and On-screen Visual Purge Indication
- USB Type C Connect to PC with Intuitive Graphical User Interface Dashboard
- Used with AVC6000 AccuValve