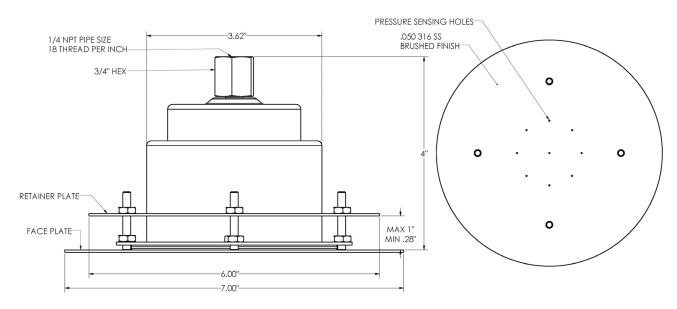

c Pressure Probe**

### **Features**

- Engineered for Critical Environments
- Low Signal to Noise Ratio
- +/- 1% accuracy of Actual Pressure
- Recessed Ceiling Mounting Kit
- Compact Design
- Durable 316 SS

# **SPP7800-S**



### Description

The SPP7800-S is designed to suppress minor room or space pressurization pulsations, providing a steady accurate representation of the actual pressure in a critical space. The output stability of this probe is due to the multiple perpendicular pressure ports

making it impervious to cross drafts, combined with the averaging chamber, producing an instantaneous pressure signal. This pressure signal can be used as a controller input for differential pressure indication, or for a control signal to a room pressure controller.

#### **Dimensional Data**